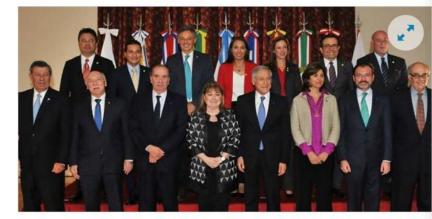

# Reunión Mercosur-Alianza del Pacífico: "Estamos en sintonía para avanzar en la integración regional"

Los cancilleres y ministros de Comercio Exterior y Producción de ambos bloques se reunieron hoy en el Palacio San Martín; acordaron "trabajar para eliminar los inconvenientes" en el comercio intraregión

VIERNES 07 DE ABRIL DE 2017 • 15:41

Reunión encuentro Cancillería Palacio San Martín canciller Susana Malcorra Mercosur Alianza del Pacífico. Foto: Prensa Cancillería