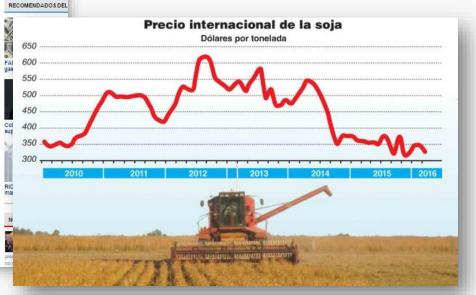

# Mejor analista del hierro prevé baja en los precios para este año

Bloomberg 05/01/2017

precio de la materia prima, tiene ahora un pron importantes cifras desde Asia, Beijing continúa presionando. negativo.

Los precios del mineral de hierro se encaminan a una desacele repunte del 2016, según RBC Capital Markets, el analista más prima en el último trimestre del año pasado.

"Consideramos que los precios del mineral de hierro no son s actuales y esperamos una desaceleración en el 2017", escribier un informe recibido el miércoles. La firma ocupó el primer lu de precios, según datos recopilados por Bloomberg.