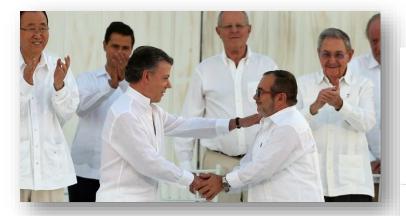

# Las repercusiones en América Latina por el escándalo de Odebrecht

Representantes de Colombia, Ecuador, Perú, República Dominicana y Panamá solicitaron información sobre el pago de sobornos a funcionarios. En tanto el opositor Henry Ramos Allup pidió los nombres de los involucrados en Venezuela