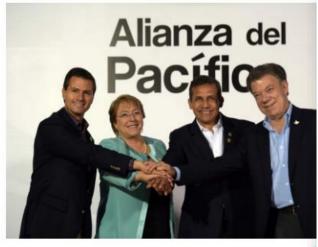

### **South America and the World**

2012-2017

¿Pueden converger Mercosur y la Alianza del Pacífico?

🖂 Mail 🔊 RSS 👘 Imprimir

Compartir:

Los países del Pacífico son puentes naturales de comercio desde y con Asia, pero el cora intercambios no puede hacer abstracción de Brasil y Argentina. La confluencia entre Mer Alianza para el Pacífico es, en este sentido, inevitable a mediano y largo plazo.

La América hispana perdió toda articulación interestatal con el fin de la era colonial, mientras l portuguesa la mantavo, y por lo demás sobre un amplio territorio de la vertiente atlántica de Ár Sur. Pero Brasil ha sido hasta finales del siglo XX un "mega Estado-nación" con un amplio mer y poco dinamico en profundizar sus vínculos con la fragmentada América hispana. La única ent que agrupó tradicionalmente a los Estados latinoamericanos, pero junto a Estados Unidos y Ca